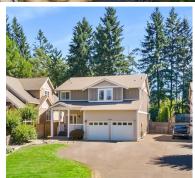

## 15405 Horseshoe Ave, Port Orchard, WA 98367

Beds: 3 | Baths: 2 Full, 1 Half

» MLS #: 2152568

» Single Family | 1,863 ft<sup>2</sup> | Lot: 13,068 ft<sup>2</sup>

» More Info: liveonhorseshoe.com

NW Elite Home Brokers 15 S. Oregon Ave Ste L5 Tacoma, WA 98409 (253) 888-9592

Heidi Dyer Award Winning Service...With a Smile! (253) 888-9592 (Mobile) pugetsoundbroker@gmail.com http://www.nwelitehb.com

Remarks

Welcome to the desirable West side of Port Orchard, right on the edge of Gig Harbor and Key Peninsula. Only 5 minutes to Highway 16! Your paradise across from Horseshoe lake awaits you! You won't believe the ambiance as you sit on your large, covered deck & enjoy the tranquility of the lush greenery & the singsong of the birds visiting the feeders & fountain. There is a detached outbuilding, additional shed, & a gravel trail around the fenced backyard. Behind the property is a wooded, secluded area owned by Miracle Ranch. Inside the home you will love the large open great room concept! The kitchen is spacious and all appliances are included, even the washer/dryer. There are above cabinet lights in the kitchen that change colors and work via remote! Seek some privacy in the upstairs bonus room where you can relax in front of the pellet stove. The primary suite is spacious w/ a small lake peek-a-boo. The ensuite boasts dual sinks, a large soaker tub for relaxation, and a walk in closet. You will never tire of the beautiful view out of every window in the home! Good sized garage with lots of storage, and side gate for RV/Boat parking. Looking for bells and whistles? The front vard is on auto sprinklers w/ a smart app to control them! The TVs in the home stay with the sale at no